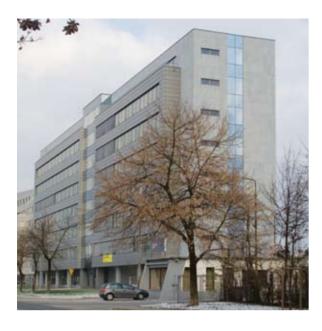

#### Office building FENIKS

Field of expertise:

Structural design

Location:

Ljubljana, Slovenia

Timeframe:

2007-2013

Phase of work:

built

Service:

basic design, detailed design

Investment value:

15 mio EUR

Investor:

RAIFFEISEN LEASING d.o.o.

Architecture:

OSA ARHITEKTI, d.o.o.