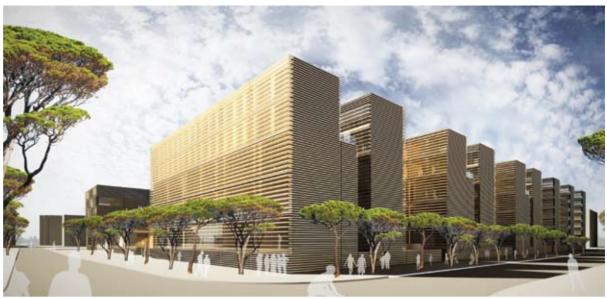

#### Office and residential centre SITULA

Field of expertise:

Structural design

Location:

Ljubljana, Slovenia

Timeframe:

2008-2013

Phase of work:

built

Service:

basic design, detailed design

Investment value:

85 mio EUR

Investor:

TRIDANA d.o.o.

Architecture:

BEVK PEROVIĆ ARHITEKTI d.o.o.