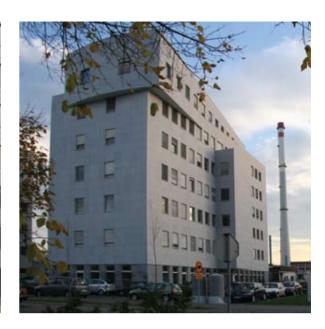

#### Meteorological radar Pasja Ravan

Field of expertise:

Complete project documentation

Location:

Pasja ravan, Slovenia

Timeframe:

2012-2013

Phase of work:

built

Service:

basic design, detailed design

Investor:

Republic of Slovenia, Ministry of agriculture and environment, Slovenian environment agency

Architecture:

LUZ d.d.

Infrastructure