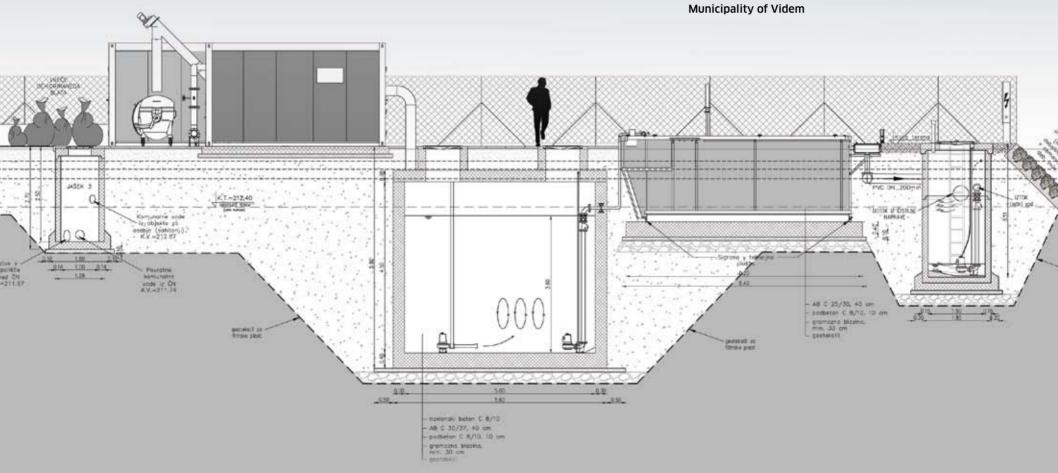

### Waste water treatment plant Videm, 3,500 PE

Field of expertise:

project documentation

Location:

Videm, Slovenia

Timeframe:

2011

Phase of work: