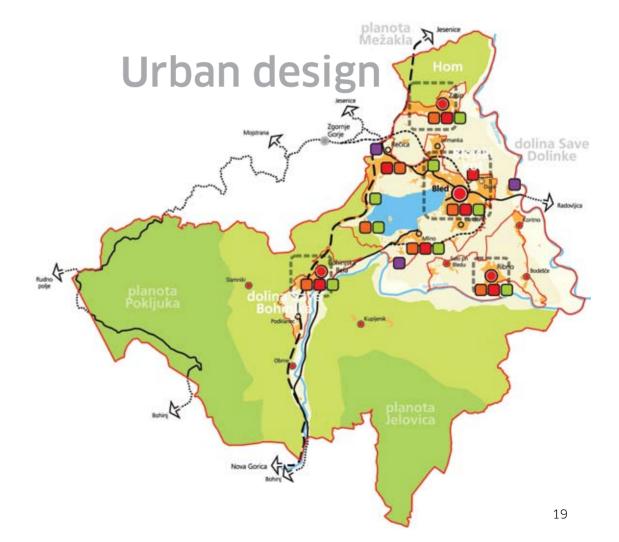

#### **Urban design for Bled**

Field of expertise:

Spatial planning and urban development

Location:

Bled, Slovenia

Timeframe:

2005-2007

Service:

urban design

Investor:

Municipality of Bled