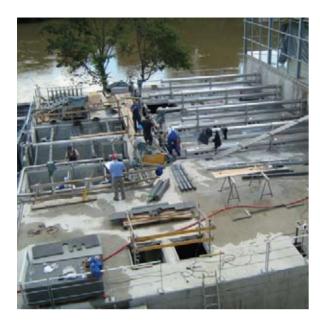

## A comprehensive protection system for groundwater resources at the Ptujsko polje plain, Stage 1 – primary sewage

Field of expertise:

project documentation

Location:

Štajerska, Slovenia

Timeframe:

2009

Phase of work:

built

Service:

basic design, detailed design

Investment value:

8.5 mio EUR

Investor:

Municipality of Gorišnica, Kidričevo,

Starše and Hajdina