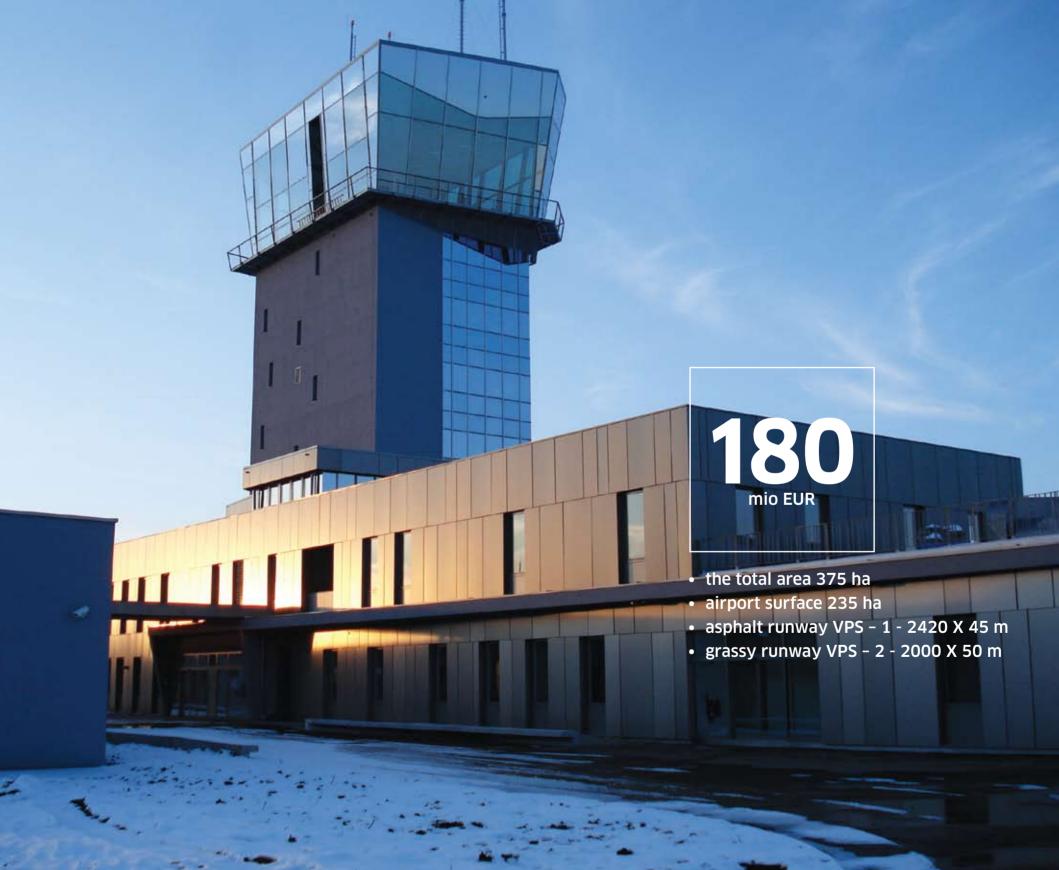

#### Military airport "Cerklje ob Krki"

Field of expertise:

Masterplan

Location:

Cerklje ob Krki, Slovenia

Investment value:

180 mio Eur

Timeframe:

2007-2011

Service:

masterplan, urbanistic documentation, conceptual design, basic design, detailed design

Investor:

Government of the Republic of Slovenia, Ministry of Defence

Architecture:

Elea iC, d.o.o.