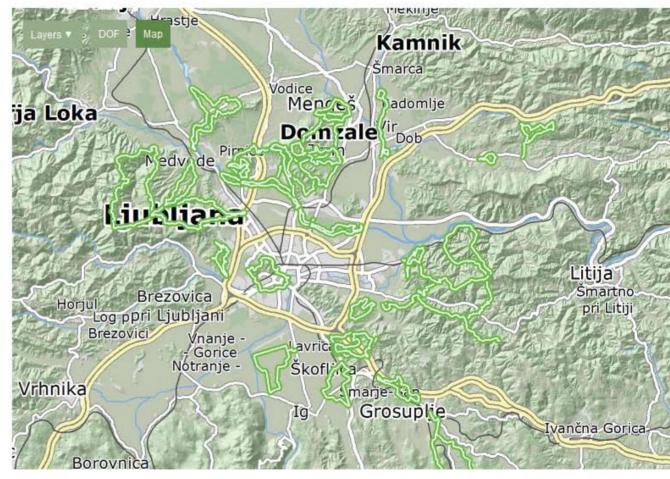

## Grid of Park & Ride centers in the Ljubljana Urban Region

Field of expertise:

Spatial planning and urban development

Location:

Ljubljana, Slovenia

Timeframe:

2012-2013

Service:

traffic study, spatial planing, feasibility study

Investor:

The Regional Development Agency of the Ljubljana Urban Region

Spatial planning and urban development