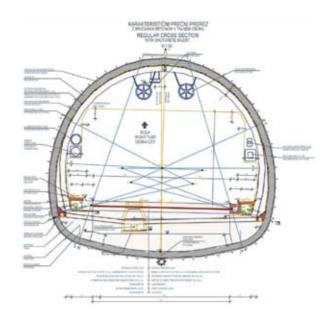

## Tunnel Markovec, Expressway H6, section Koper - Izola

Field of expertise:

Tunnel | 2174 m

Location:

Koper, Slovenia

Timeframe:

2007-2010

Phase of work:

in progress

Service:

basic design, detailed design, supervision and engineering (FIDIC)

Investment value:

65,6 mio EUR

Investor:

DARS d.d., Motorway company of the Republic of Slovenia

Tunnel