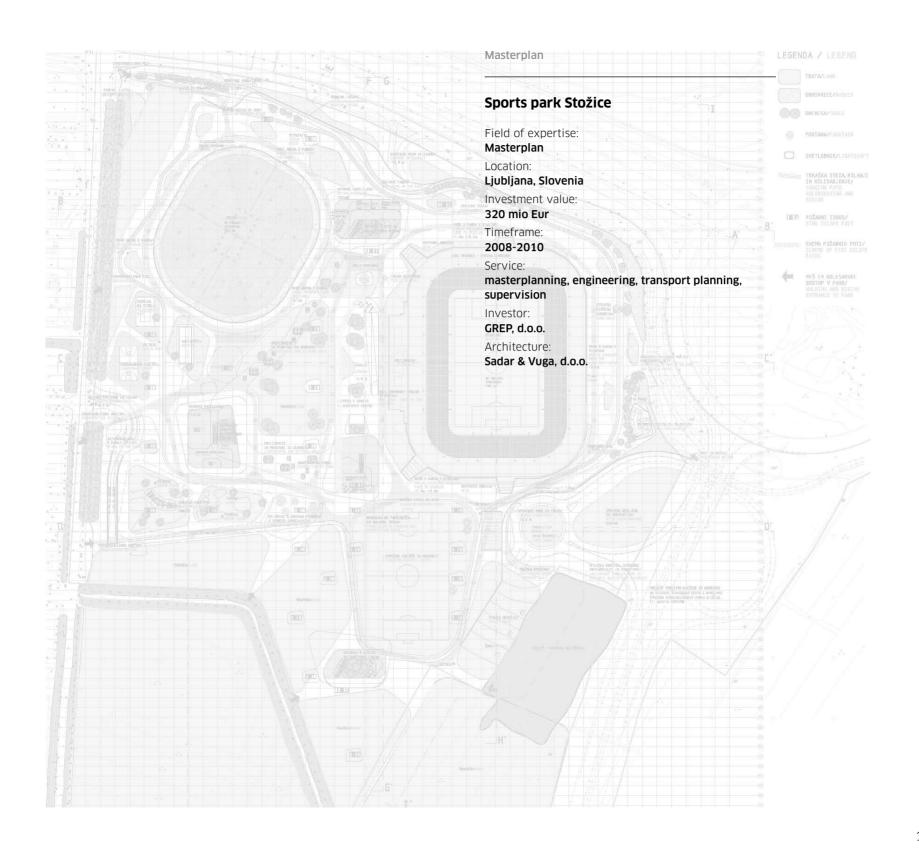

## Grid of Park & Ride centers in the Ljubljana Urban Region

Field of expertise:

Spatial planning and urban development

Location:

Ljubljana, Slovenia

Timeframe:

2012-2013

Service:

traffic study, spatial planing, feasibility study

Investor:

The Regional Development Agency of the Ljubljana Urban Region

Spatial planning and urban development