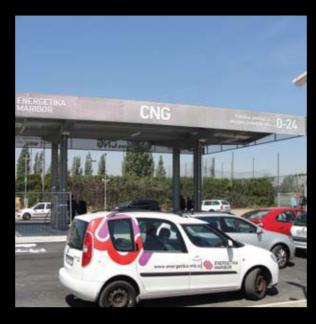

### A compressed natural gas (CNG) filling station along Zagrebška cesta in Maribor

Field of expertise:

project documentation

Location:

Maribor, Slovenia

Timeframe:

2012

Phase of work:

built

Service:

basic design, detailed design

Investment value:

0,5 mio EUR

Investor:

**Municipality of Maribor** 