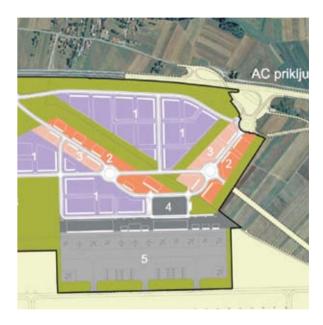

#### **Municipality detailed plan Porsche**

Field of expertise:

Spatial planning and urban development

Location:

Ljubljana, Slovenia

Timeframe:

2013-2014

Service:

municipality detailed plan

Investor:

Porsche Slovenija, d.o.o.