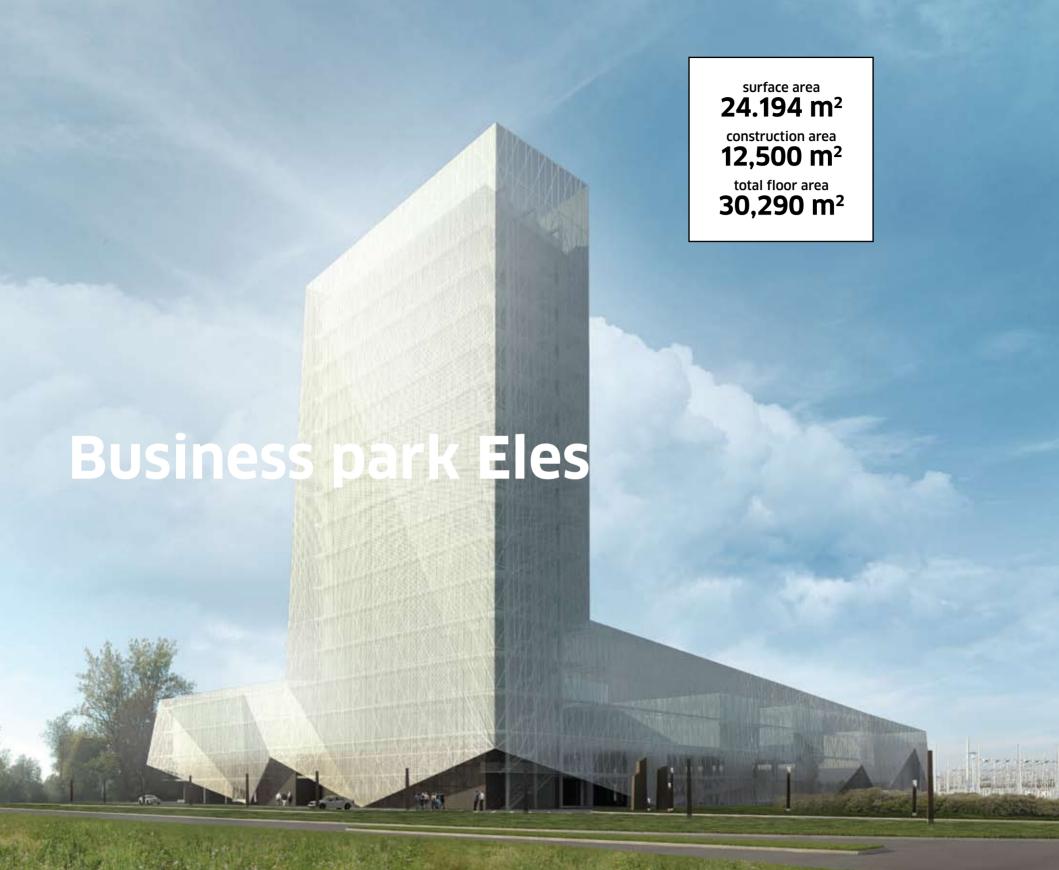

#### **Business park Eles**

Field of expertise:

Mechanical installations, structural design

Location:

Beričevo, Slovenia

Timeframe:

2010-2014

Phase of work:

in progress

Service:

basic design, tender technical documentation, detailed design

Investicijska vrednost:

30 mio EUR

Investor:

ELES d.o.o.

Avtor arhitekture:

SCAPELAB d.o.o.

Office