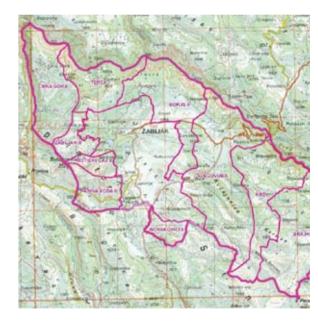

## Establishment of the land cadastre for 10 municipalities in Montenegro

Location:

Žabljak, Montenegro

Timeframe:

2010

Service:

survey, mapping, establishing digital land cadastre

Investor:

Real estate administration of Montenegro

Surveying