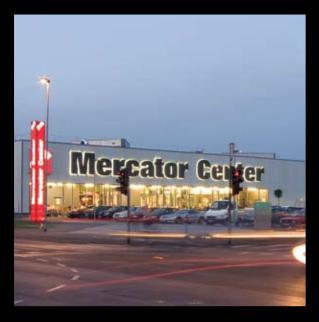

#### **Mercator center Maribor**

Field of expertise:

Structural design

Location:

Maribor, Slovenia

Timeframe:

2011-2012

Phase of work:

built

Service:

basic design, detailed design

Investmen value:

25 mio EUR

Investor:

KBM leasing d.o.o.

Architecture:

STUDIO KALAMAR d.o.o.