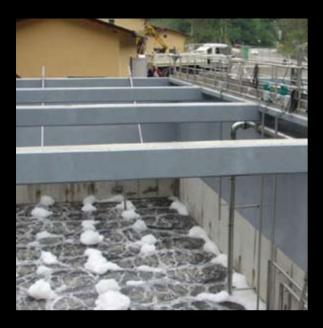

### Wastewater treatment plant Novo mesto 50.000 PE

Field of expertise:

project documentation

Location:

Novo Mesto, Slovenia

Timeframe:

2011-2013

Phase of work:

built

Service:

basic design, detailed design

Investment value:

9 mio EUR

Investor:

**Municipality of Novo Mesto** 

Wastewater treatment plants