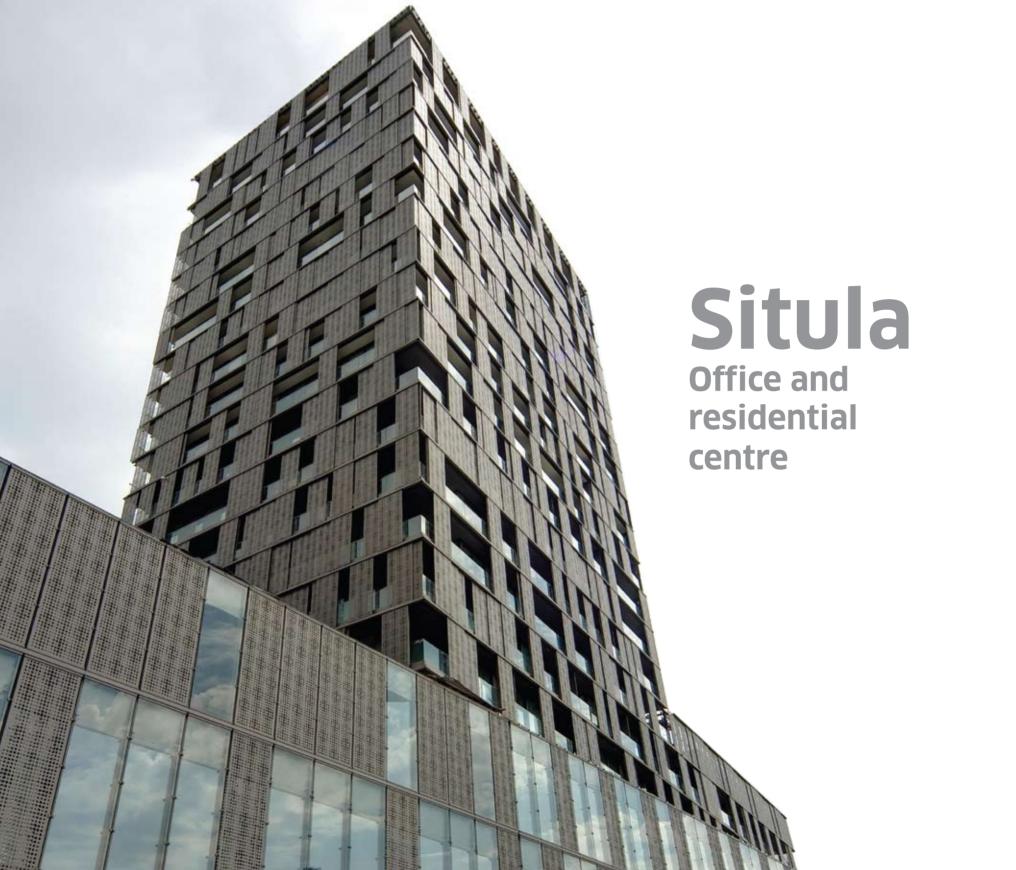

#### Office and residential centre SITULA

Field of expertise:

Structural design

Location:

Ljubljana, Slovenia

Timeframe:

2008-2013

Phase of work:

built

Service:

basic design, detailed design

Investment value:

85 mio EUR

Investor:

TRIDANA d.o.o.

Architecture:

BEVK PEROVIĆ ARHITEKTI d.o.o.