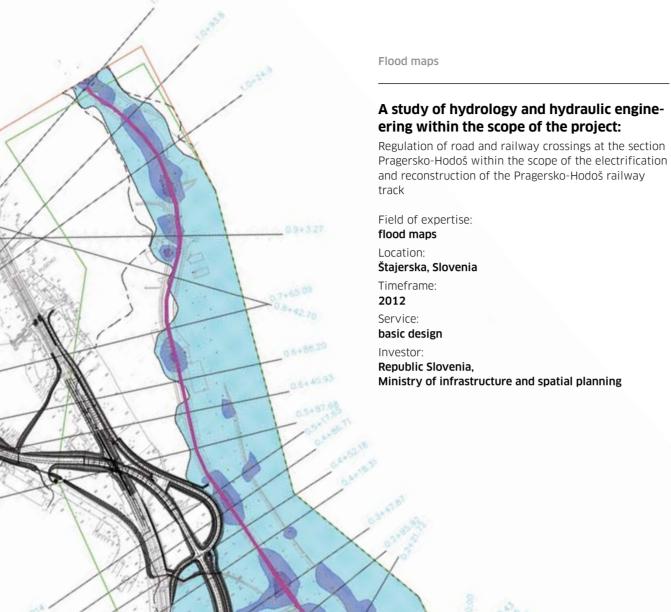

### A study of hydrology and hydraulic engineering within the scope of the project: Regulation of road and railway crossings

at the section Pragersko-Hodoš within the scope of the electrification and reconstruction of the Pragersko-Hodoš railway track

Field of expertise:

hydraulic studies

Location:

Štajerska, Slovenia

Timeframe:

2012

Service:

basic design

Investor:

Republic Slovenia, Ministry of infrastructure and spatial planning