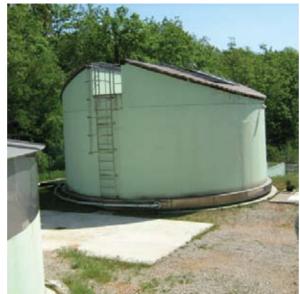

### Biological waste water treatment plant Pernica, 1,500 PE

Field of expertise:

project documentation

Location:

Pesnica, Slovenia

Timeframe:

2009

Phase of work:

built

Service:

basic design, detailed design

Investment value:

0,5 mio EUR

Investor:

**Municipality of Pesnica** 

Wastewater treatment plants