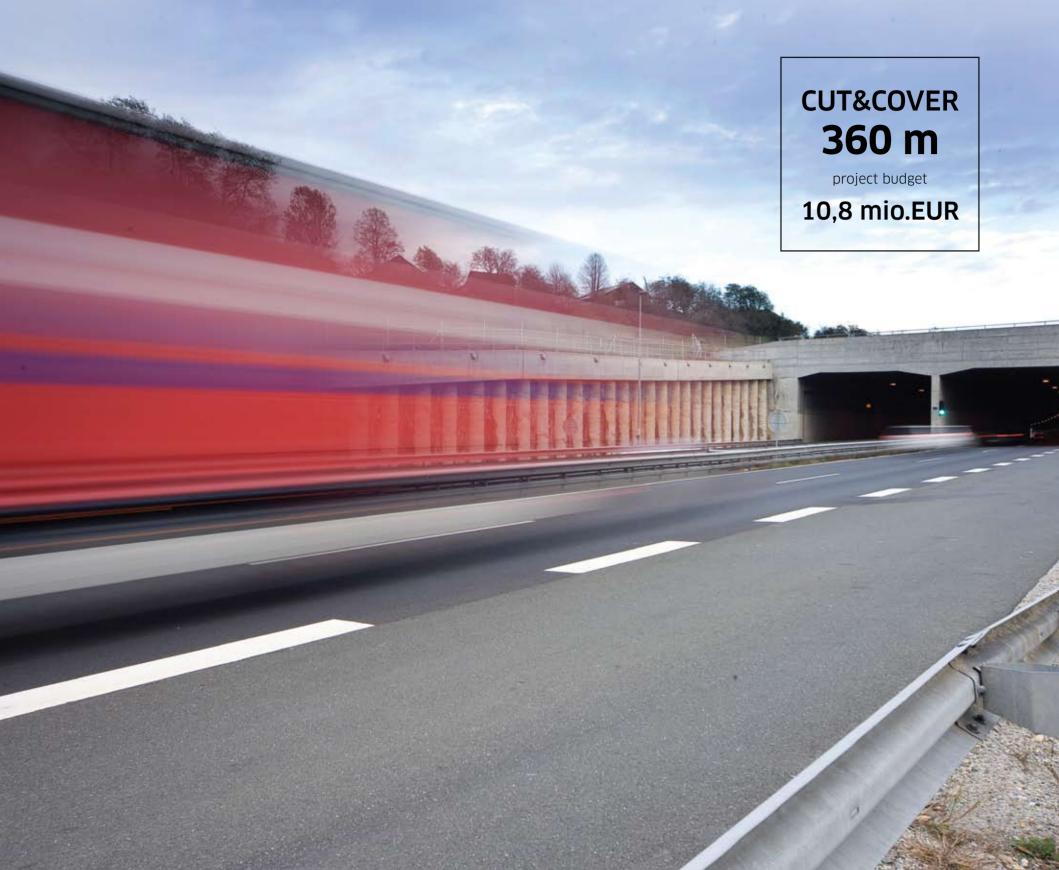

## Cut and cover, Motorway A5, section Maribor - Lenart

Field of expertise:

Tunnel | 360 m

Location:

Štajerska, Slovenia

Timeframe:

2006-2007

Phase of work:

built

Service:

detailed design, supervision and engineering (FIDIC)

Investment value:

10,8 mio EUR

Investor:

DARS d.d., Motorway company of the Republic of Slovenia

Tunnel