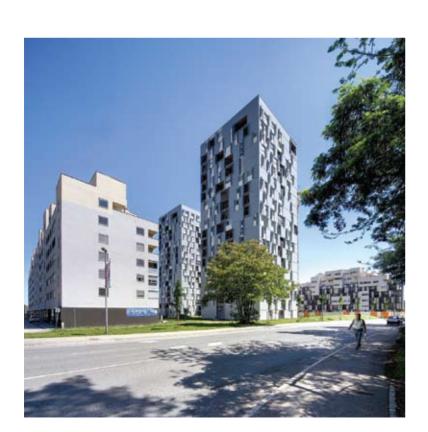

#### Office and residential centre SITULA

Field of expertise:

Structural design

Location:

Ljubljana, Slovenia

Timeframe:

2008-2013

Phase of work:

built

Service:

basic design, detailed design

Investment value:

85 mio EUR

Investor:

TRIDANA d.o.o.

Architecture:

BEVK PEROVIĆ ARHITEKTI d.o.o.