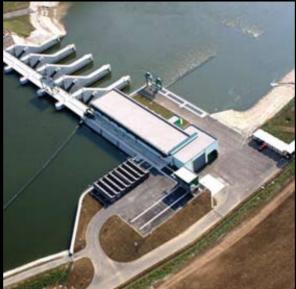

#### Hydropower plant Boštanj 32,5 MW

Field of expertise:

geologic, geotechnical and hydrologic investigations

Location:

Boštanj, Slovenia

Timeframe:

2008-2009

Phase of work:

built

Investment value:

65 mio EUR

Investor:

HESS, d.o.o

Hydropower plants